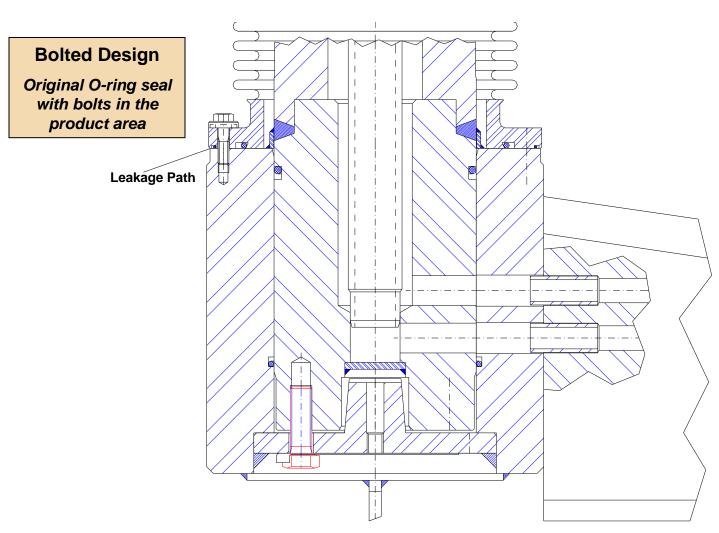

#### Welded Flanges

Change the lower internal bellows flange connection from a bolt on design to a welded design.

Eliminates potential leakage path from original O-ring design.

Do away with bolts and locking tabs in the product area.

Easier to clean.

Reduce the chance of product contamination.

Records indicate that Rosenmund convoluted bellows last ten years or more.