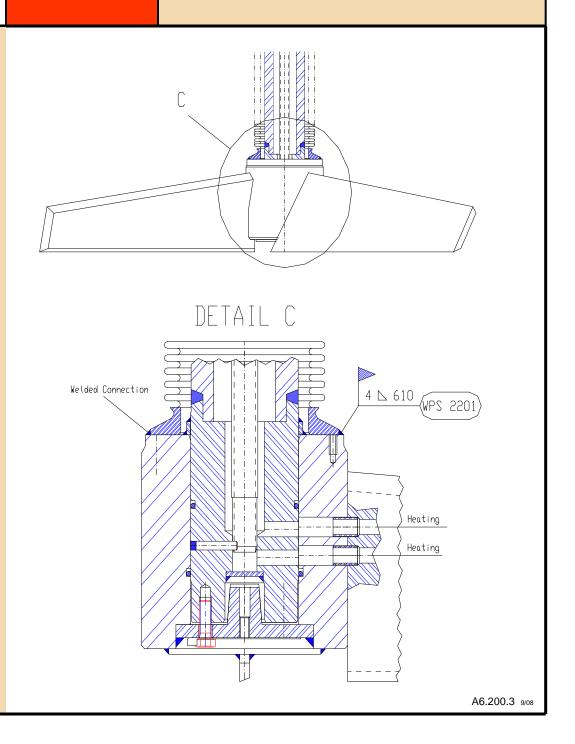

#### Welded Flanges

Change the lower internal bellows flange connection from a bolt on design to a welded design.

Eliminates potential leakage path from original O-ring design.

Do away with bolts and locking tabs in the product area.

Easier to clean.

Reduce the chance of product contamination.

Records indicate that Rosenmund convoluted bellows last ten years or more.